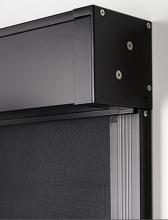

#### HIDDEN LOCK TECHNOLOGY

A technology provides a unique fabric guide, fastening and securing the welded zip and fabric concealed within the side channels; creating a strong, smooth and streamlined system. The function ensures no gap between the fabric screen and side channels and a secure guided movement that won't blow out in the wind. Also have a bottom sealing strip aids that helps in creating a relaxing insect free environment.

#### **ONE ACTION ULTRA-LOCK & TENSION**

You can optimize your blinds with the New Ultra-Lock. Invisibly integrated, Ultra-lock's patented technology seamlessly reinforces your blinds, for reduced movement and an ultra-smooth fabric finish. The New Ultra-lock perfectly secures your blinds automatically, without an external lock or latch, and utilizes an in-built, self-correcting system, to ensure your screen evenly clicks in place.