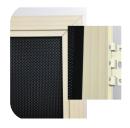

# 316 STAINLESS STEEL doors & screen

**316 Marine Grade Stainless Steel Mesh** is a high tensile woven mesh resulting in an exceptionally strong, corrosion resistant product, powder coated in a very tightly controlled, chrome free environment.

In the case of window and door security screens required to be exposed to the elements over long periods of time, it makes sense that corrosion resistance is a fundamental consideration.