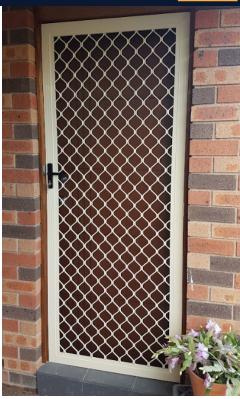

# DIAMOND GRILLE doors & screen

Built with **7mm high-grade aluminium**, the Diamond Grille
Security is tempered for greater
strength, resulting in added
toughness. The distinctive Diamond
Grille pattern provides a visual
deterrent to thieves. Virtually
maintenance free, diamond grilles
and frames are available in a range of