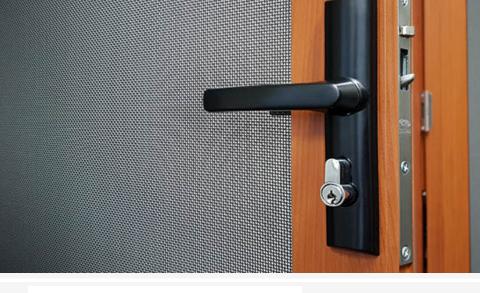

# HARD DVA SECURITY doors & screen

A DVA Mesh is an aluminium mesh system that gives security yet additionally restricts the level of visibility from individuals outside your home peering inside.

Australian Standard

This mesh has also been tested and meets Australian Standards **AS5039 and AS5041**, including the following; Dynamic Impact test, Pull test, Jimmy test, Knife Shear test and Probe test.