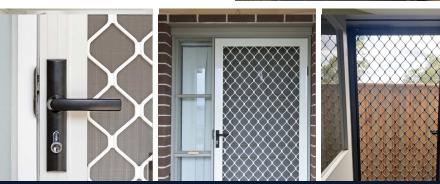

# DIAMOND GRILLE doors & screen

Built with **7mm high-grade aluminium**, the Diamond Grille
Security is tempered for greater
strength, resulting in added
toughness. The distinctive Diamond
Grille pattern provides a visual
deterrent to thieves. Virtually
maintenance free, diamond grilles
and frames are available in a range of

# HARD DVA SECURITY doors & screen

A DVA Mesh is an aluminium mesh system that gives security yet additionally restricts the level of visibility from individuals outside your home peering inside.

Australian Standard