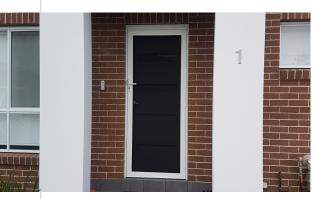

#### WINDOW SCREENS

As one of the weakest entry points into your home, secure home windows should be on every home owner's musthave list. At AR Decor, we combine the proven strength and security of 316 Marine Grade Stainless Steel Mesh with extruded aluminium perimeter framing to create a security window screen that looks great whilst providing excellent security