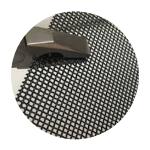

You can choose one of 4 meshes that are available to stop insects from coming inside without compromising the view and air flow with one also provides privacy. Aluminum Mesh, One-Way Mesh, Standard Mesh, and Stainless-Steel Mesh