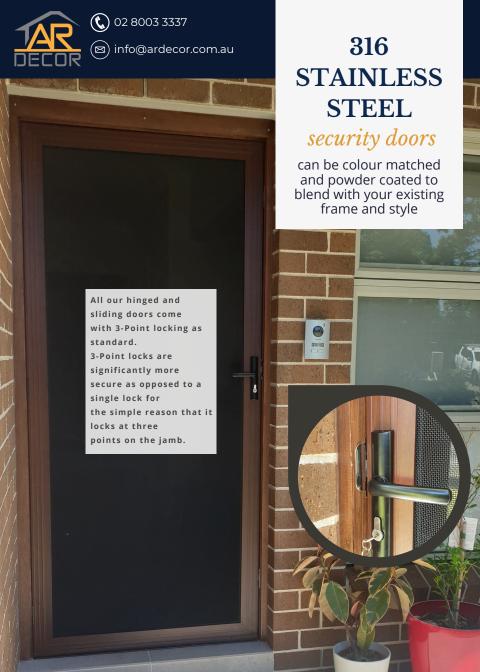

# 316 STAINLESS STEEL doors & screen

**316 Marine Grade Stainless Steel Mesh** is a high tensile woven mesh resulting in an exceptionally strong, corrosion resistant product, powder coated in a very tightly controlled, chrome free environment.

In the case of window and door security screens required to be exposed to the elements over long periods of time, it makes sense that corrosion resistance is a fundamental consideration.