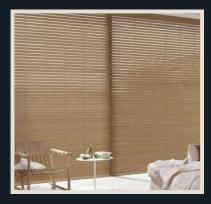

## FREE CONSULATION AND QUOTATION

6/73 EASTERN ROAD, QUAKERS HILL NSW 2763

ONE-STOP SHOP FOR YOUR DECORATIVE AND SECURITY NEEDS

AR Decor Venetian Blinds is a wonderful choice for your windows because of its excellent ability to control light and privacy yet at the same time while maintaining a contemporary appeal to your home.. This product is available in 2 sizes, 50 mm and 63 mm slat. Contact us to know more about the plain and wood-like colours we offer!

#### LIGHT AND PRIVACY CONTROL

Whether you want privacy or to allow filtered light through, Wood Essence Blinds give you complete control over the amount of light you let into the room. The beautiful curved shape Valance that is 90mm wide hides all your hardware and eliminates light gaps.

#### UNIFORM APPEARANCE

Venetian Blinds have been developed to capture the real look of wood and to eliminate any inconsistencies with colour, grain and pattern that you might traditionally find with real timber. This consistent wood look gives the blinds a more uniform appearance.