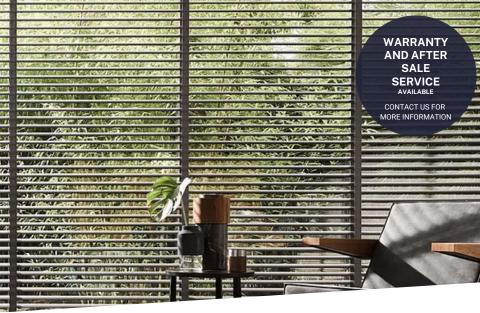

## FREE CONSULATION AND QUOTATION

6/73 EASTERN ROAD, QUAKERS HILL NSW 2763

ONE-STOP SHOP FOR YOUR DECORATIVE AND SECURITY NEEDS

AR Decor Venetian Blinds is a wonderful choice for your windows because of its excellent ability to control light and privacy yet at the same time while maintaining a contemporary appeal to your home.. This product is available in 2 sizes, 50 mm and 63 mm slat. Contact us to know more about the plain and wood-like colours we offer!

#### LIGHT AND PRIVACY CONTROL

Whether you want privacy or to allow filtered light through, Wood Essence Blinds give you complete control over the amount of light you let into the room. The beautiful curved shape Valance that is 90mm wide hides all your hardware and eliminates light gaps.

#### UNIFORM APPEARANCE

Venetian Blinds have been developed to capture the real look of wood and to eliminate any inconsistencies with colour, grain and pattern that you might traditionally find with real timber. This consistent wood look gives the blinds a more uniform appearance.