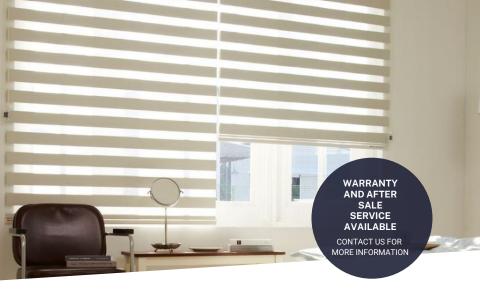

## RESILIANT AND VERSATILE

AR Decor Zebra Blinds and Zebra Shades are unique in both style and function. Zebra window treatments will make any room stand out and come in a variety of colors to fit your design requests. They are perfect for any contemporary home, office, or restaurant, with their clean, bold lines, combining superior light control with privacy.

Adding **Zebra blinds** to your windows helps transition the natural light levels from see-through to translucent to more privacy. This is mostly recommended to rooms where you want privacy and complete darkness if needed, like your bedroom.

MODERN STYLE AND LOTS OF BEAUTIFUL FABRICS TO CHOOSE FROM. From total blackout to sheer, you'll get these blinds in an exceedingly big selection of fabrics. Giving you a sleek and contemporary solution to your window elements.