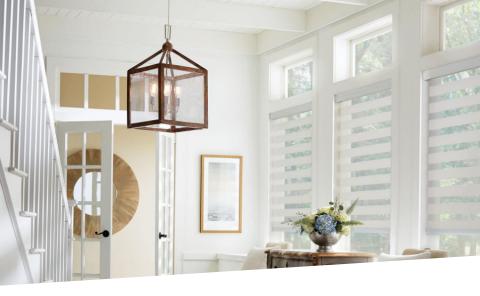

## RESILIANT AND VERSATILE

AR Decor Zebra Blinds and Zebra Shades are unique in both style and function. Zebra window treatments will make any room stand out and come in a variety of colors to fit your design requests. They are perfect for any contemporary home, office, or restaurant, with their clean, bold lines, combining superior light control with privacy.

Adding **Zebra blinds** to your windows helps transition the natural light levels from see-through to translucent to more privacy. This is mostly recommended to rooms where you want privacy and complete darkness if needed, like your bedroom.