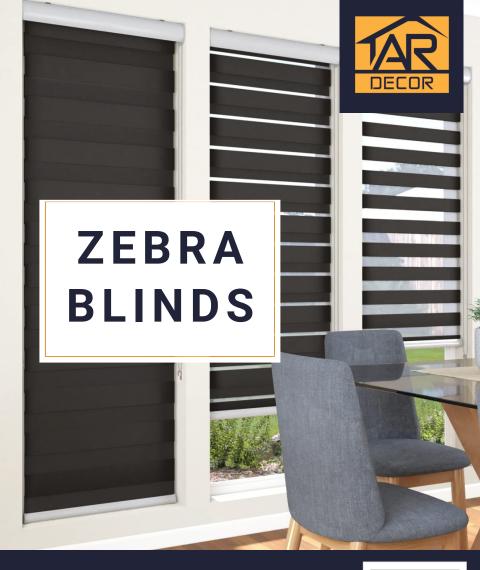

## RESILIANT AND VERSATILE

AR Decor Zebra Blinds and Zebra Shades are unique in both style and function. Zebra window treatments will make any room stand out and come in a variety of colors to fit your design requests. They are perfect for any contemporary home, office, or restaurant, with their clean, bold lines, combining superior light control with privacy.

Adding **Zebra blinds** to your windows helps transition the natural light levels from see-through to translucent to more privacy. This is mostly recommended to rooms where you want privacy and complete darkness if needed, like your bedroom.

MODERN STYLE AND LOTS OF BEAUTIFUL FABRICS TO CHOOSE FROM. From total blackout to sheer, you'll get these blinds in an exceedingly big selection of fabrics. Giving you a sleek and contemporary solution to your window elements.

# WIDE RANGE OF FABRIC AND COLOUR OPTIONS